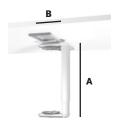

## **General Dimensions**

(fits CPUs in this size range)

**A** height: 11.5–20 in. **B** width: 3.5–9.5 in.