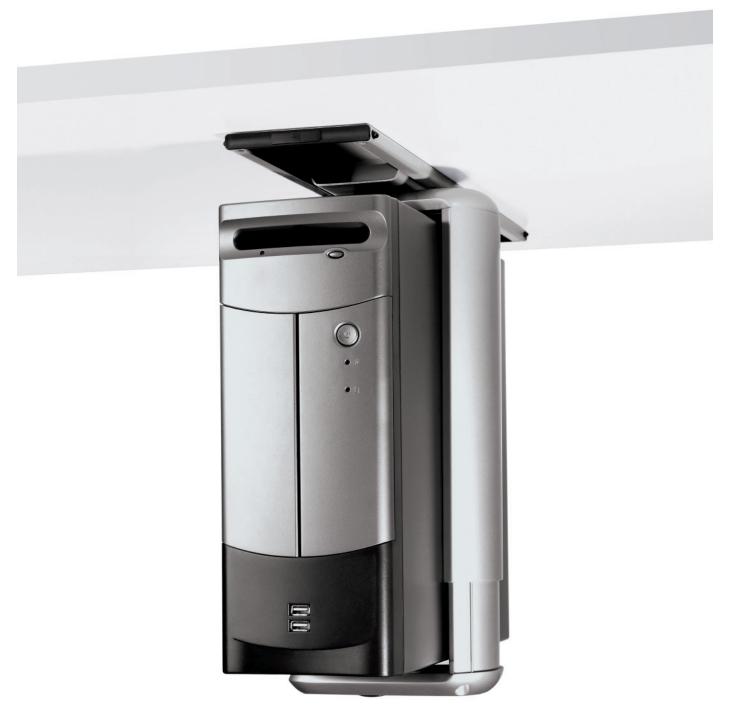

## JAW CPU SUPPORT hermanmiller.com/products/cpu-support

- Simple, elegant design and sleek profile enhances the look of any workspace.
- Clamping function of the aluminum body grips tightly to the top and bottom of the CPU to secure it in place.
- Holds CPU of up to 55 pounds.

## **PART OF THE THRIVE™ PORTFOLIO**

Our health-positive products help people work at their most safe, effective, and motivated levels, so everyone can thrive.

Jaw with CPU